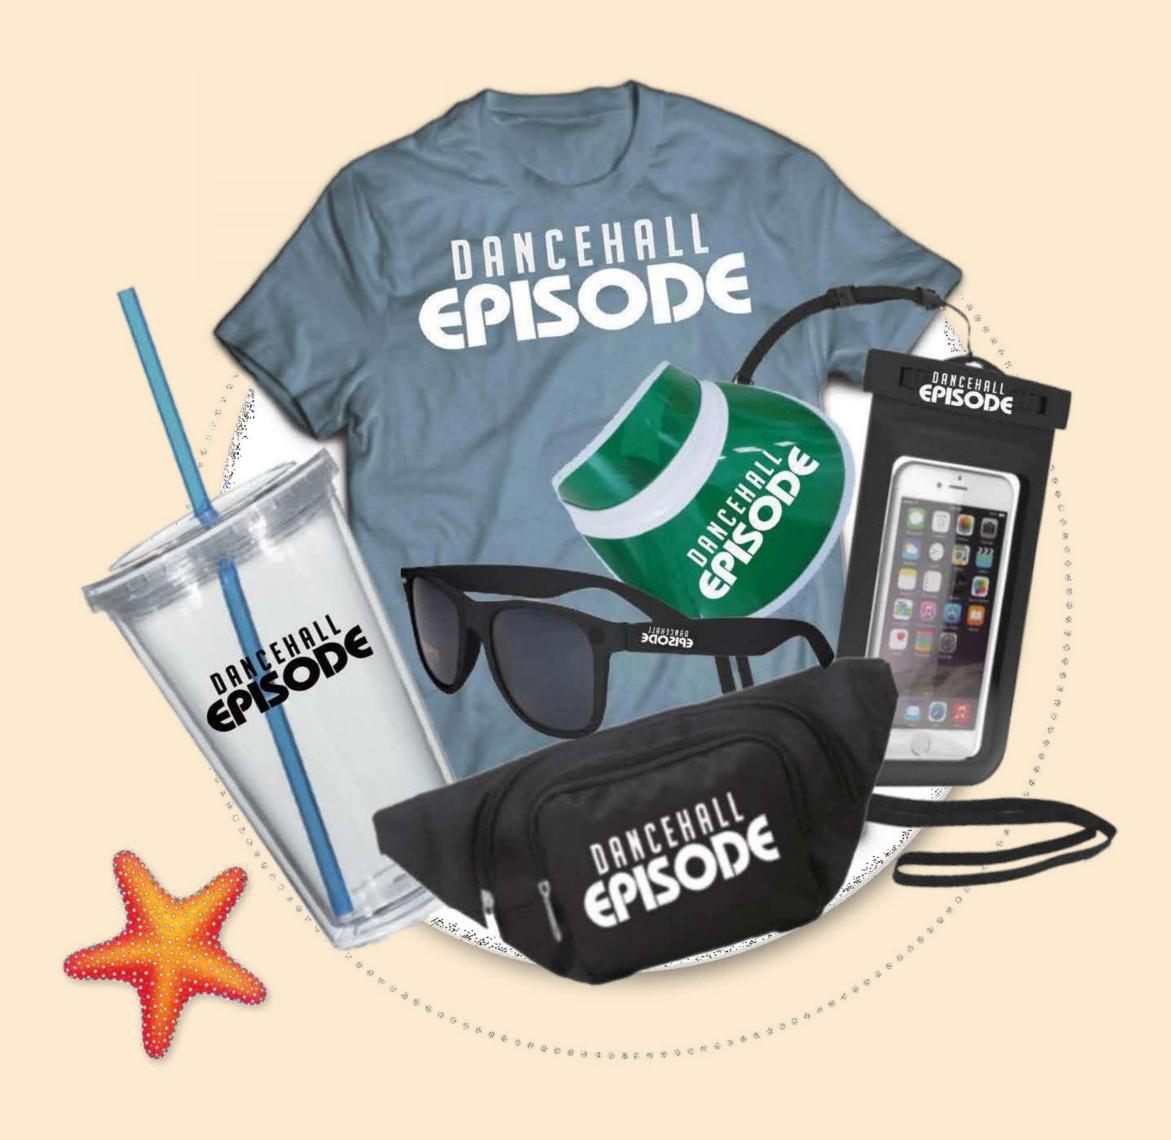

### 5. Merchandise

Purchase your DHE merchandise such as; Bumbags, Cups, Visors, T-shirts, Sunglasses & more, at all our sales points & events.

#### **Merchandise**

We have all the extras you will need for the Weekender and have recently added some new items, making this our biggest collection to date! You can purchase all merch items at the Wristband Collection Beach Brunch or each event.

We also stock items from our new partners, including beauty essentials such as unique eyelashes, lip glosses and much more!