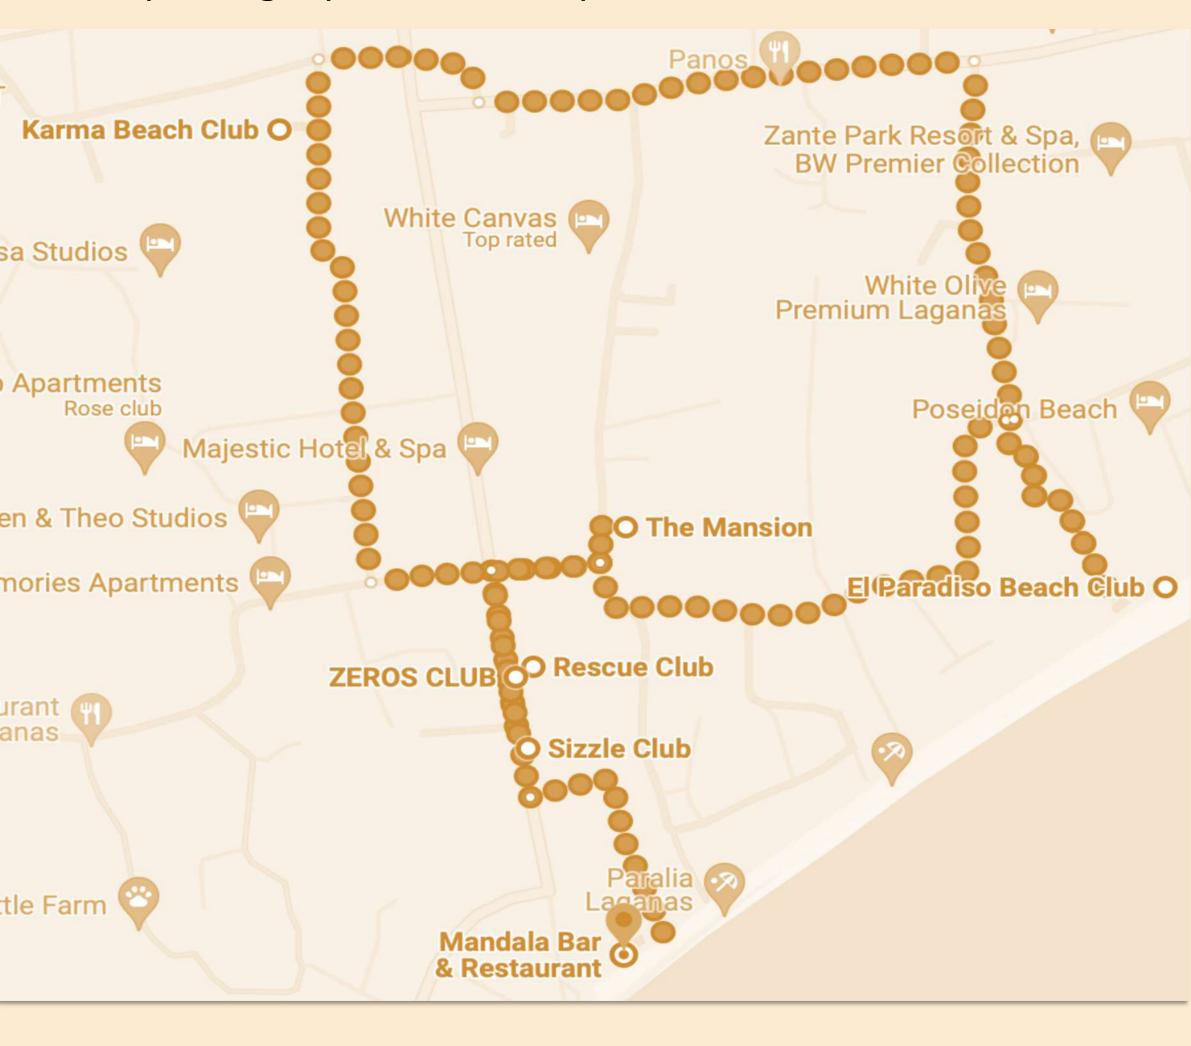

# 7. Local Map & Travel

All parties are within walking distance of one another. If you have to take a taxi, it means you are too far away! However, we welcome all the passenger princesses and princes.

# 7. Local Map & Travel cont...

You can explore the island or arrive at the parties in style. We have partnered with Angelos Rentals for Quad bike hire. Simply quote **Dancehall Episode** for your exclusive discounts